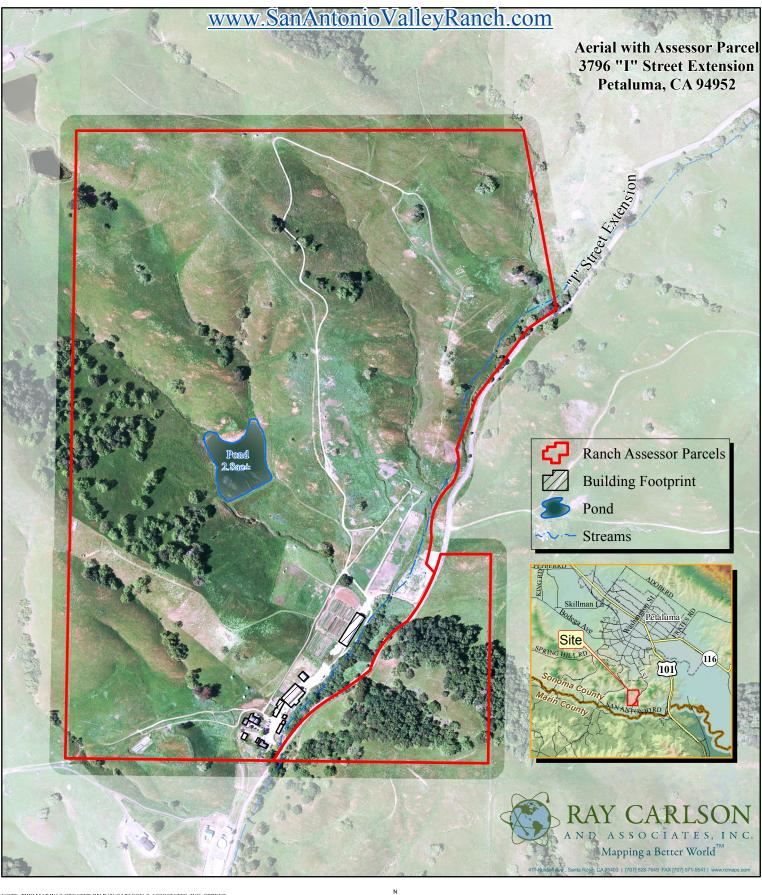

NOTE: THIS MAP WAS CREATED BY RAY CARLSON & ASSOCIATES, INC. STREET AND ASSESSOR PARCEL DATA PROVIDED BY COUNTY OF SONOMA, SUBJECT TO STANDARD CONDITIONS.

ANY BOUNDARY SHOWN IS STRICTLY FOR REFERENCE PURPOSES ONLY. BOUNDARY LINES SHOWN HAVE NOT BEEN VERHIED AND/OR SURVEYED. NO LIABILITY AS ASSUMED OR IMPLIED FOR THE LOCATION OF BOUNDARY LINES OR THE ACCURACY OF ACKEAGE FIGURES HEREON. USE OF THIS PRODUCT IS COVERED BY COPYRIGHT LAWS.

NOTE: THIS MAP WAS CREATED BY RAY CARLSON & ASSOCIATES, INC. STREET AND ASSESSOR PARCEL DATA PROVIDED BY COUNTY OF SONOMA, SUBJECT TO STANDARD CONDITIONS.

ANY BOUNDARY SHOWN IS STRICTLY FOR REFERENCE PURPOSES ONLY. BOUNDARY LINES SHOWN HAVE NOT BEEN VERIFIED AND/OR SURVEYED. NO LIABILITY IS ASSUMED OR IMPLIED FOR THE LOCATION OF BOUNDARY LINES OR THE ACCURACY OF ACREAGE FIGURES HEREON. USE OF THIS PRODUCT IS COVERED BY COPYRIGHT LAWS.

RAY CARLSON & ASSOCIATES, INC. IS TO BE HELD HARMLESS FOR ANY AND ALL DISCREPANCIES OF DISTANCE AND GRAPHIC DISTORTION RELATING TO THE USE AND DEPENDENCE UPON THIS REPRESENTATION.

ORTHOPHOTOGRAPHY IS AND BUILDING FOOTPRINTS PER SONOMA VEG MAP, 2011.