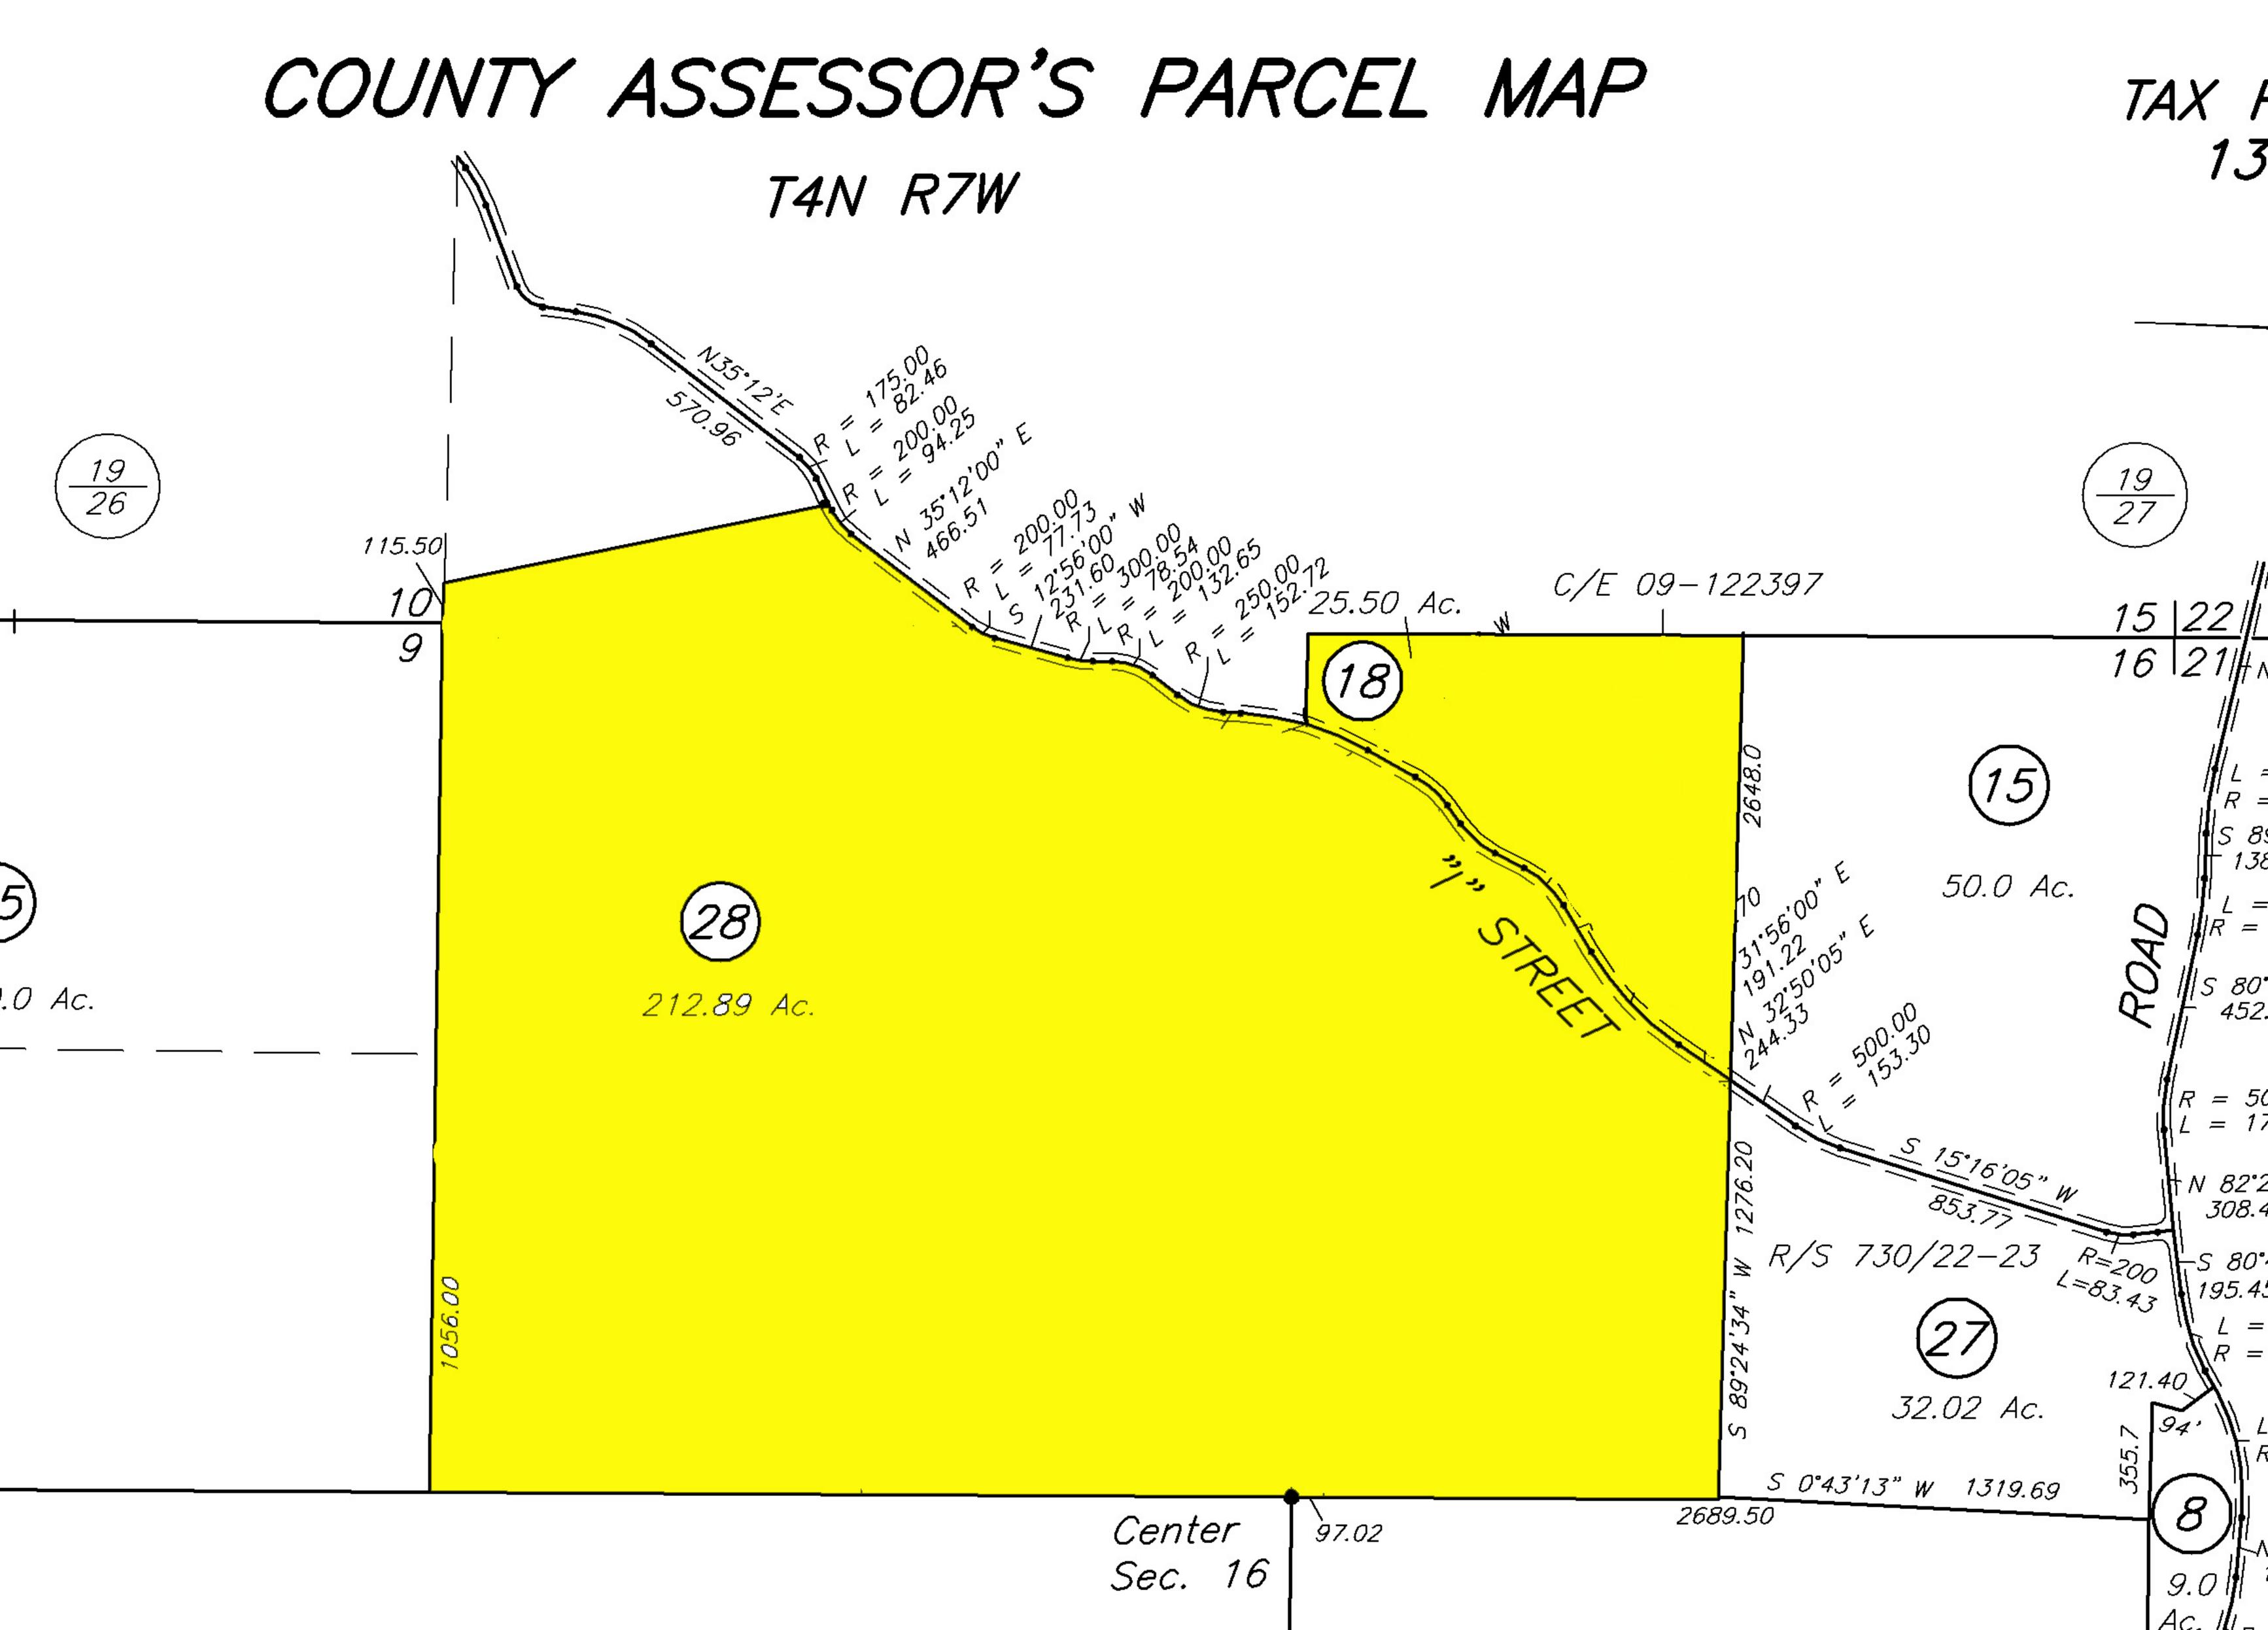

RAY CARLSON & ASSOCIATES, INC. IS TO BE HELD HARMLESS FOR ANY AND ALL DISCREPANCIES OF DISTANCE AND GRAPHIC DISTORTION RELATING TO THE USE AND DEPENDENCE UPON THIS REPRESENTATION.

SOIL DATA PER USDA, NATURAL RESOURCES CONSERVATION SERVICE

THIS MAP IS AN ENLARGEMENT OF SMALLER-SCALE DATASETS.

karl@bundesen.com 707-769-7100

ANY BOUNDARY SHOWN IS STRICTLY FOR REFERENCE PURPOSES ONLY. BOUNDARY LINES SHOWN HAVE NOT BEEN VERHIED AND/OR SURVEYED. NO LLABILITY BASSUMED OR IMPLIED FOR THE LOCATION OF BOUNDARY LINES OR THE ACCURACY OF ACKEAGE FIGURES HEREON. USE OF THIS PRODUCT IS COVERED BY COPYRIGHT LAWS.

RAY CARLSON & ASSOCIATES, INC. IS TO BE HELD HARMLESS FOR ANY AND ALL DISCREPANCIES OF DISTANCE AND GRAPHIC DISTORTION RELATING TO THE USE AND DEPENDENCE UPON THIS REPRESENTATION.

ORTHOPHOTOGRAPHY (2011) & ELEVATIONS (2013) PER SONOMA VEG MA

SOIL DATA PER USDA, NATURAL RESOURCES CONSERVATION SERVICE.

THIS MAP IS AN ENLARGEMENT OF SMALLER-SCALE DATASETS.

Bundesen
karl@bundesen.com
707-769-7100