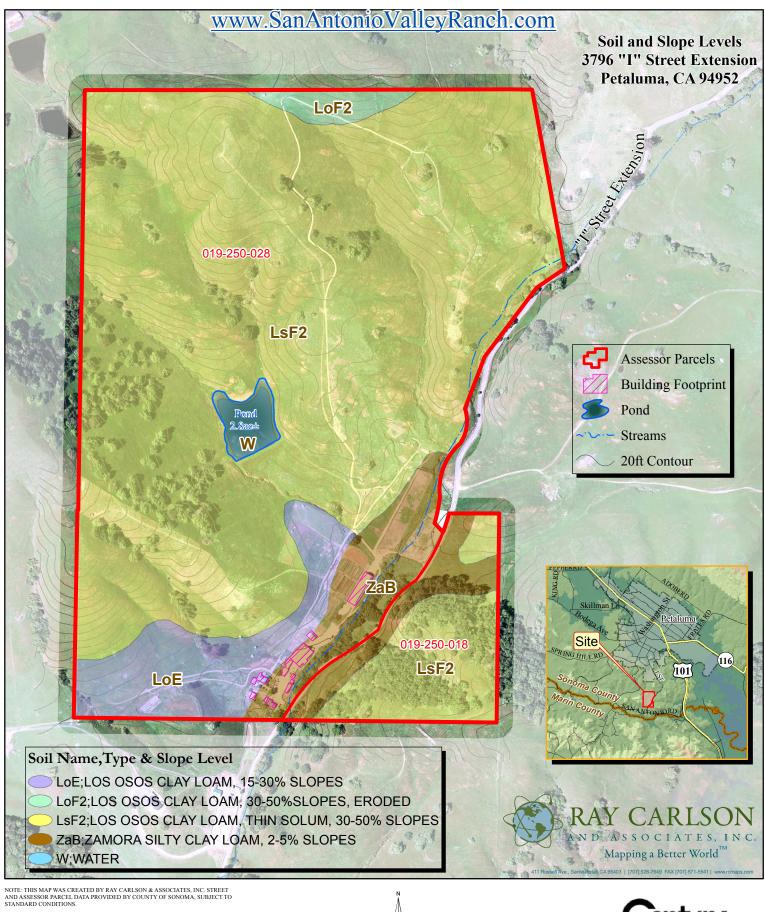

RAY CARLSON & ASSOCIATES, INC. IS TO BE HELD HARMLESS FOR ANY AND ALL DISCREPANCIES OF DISTANCE AND GRAPHIC DISTORTION RELATING TO THE USE AND DEPENDENCE UPON THIS REPRESENTATION.

SOIL DATA PER USDA, NATURAL RESOURCES CONSERVATION SERVICE

THIS MAP IS AN ENLARGEMENT OF SMALLER-SCALE DATASETS.

karl@bundesen.com 707-769-7100

ANY BOUNDARY SHOWN IS STRICTLY FOR REFERENCE PURPOSES ONLY. BOUNDARY LINES SHOWN HAVE NOT BEEN VERHIED AND/OR SURVEYED. NO LLABILITY BASSUMED OR IMPLIED FOR THE LOCATION OF BOUNDARY LINES OR THE ACCURACY OF ACKEAGE FIGURES HEREON. USE OF THIS PRODUCT IS COVERED BY COPYRIGHT LAWS.

RAY CARLSON & ASSOCIATES, INC. IS TO BE HELD HARMLESS FOR ANY AND ALL DISCREPANCIES OF DISTANCE AND GRAPHIC DISTORTION RELATING TO THE USE AND DEPENDENCE UPON THIS REPRESENTATION.

ORTHOPHOTOGRAPHY (2011) & ELEVATIONS (2013) PER SONOMA VEG MA

SOIL DATA PER USDA, NATURAL RESOURCES CONSERVATION SERVICE.

THIS MAP IS AN ENLARGEMENT OF SMALLER-SCALE DATASETS.

Bundesen
karl@bundesen.com
707-769-7100